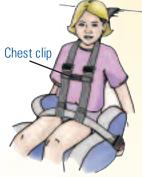

#### **Support System**

E-Z-ON<sup>®</sup> Vest provides support, keeping the passenger upright and secure. E-Z-ON<sup>®</sup> Vests are secured with E-Z-ON<sup>®</sup> Mounts and are tested to restrain children and adults up to 168 lbs.

#### **Security Restraint System**

E-Z-ON<sup>®</sup> Vests are recommended #1 by professionals for children and adults with behavioral, emotional and physical disabilities.

#### Safe Pupil Transport for All Children

E-Z-ON<sup>®</sup> was the very first to design, test and successfully market the "Vest," with the (CamWrap<sup>™</sup>) "Seat Mount System" – the most popular, portable and safest way to secure children on school buses today!