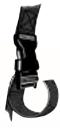

#### E-Z-ON<sup>®</sup> Wheelchair Mount

Use only as a passenger restraint with an E-Z-ON® Vest. This is not a securement for the wheelchair.

#### **E-Z-ON<sup>®</sup> Bus Floor Mount**

D-ring with snap hook