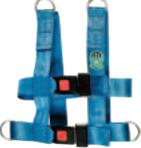

### E-Z-ON<sup>®</sup> Adjustable 203 Vest for School Buses

#### LAP BELT NOT REQUIRED: Adjustable 203 Vest with Seat Mount

E-Z-ON® hooks attach to metal slots on an adjustable vest at the shoulders, and attach to D-rings on the hip strap.

> XS-S Vests have sewn crotch straps that meet NHTSA guidelines.