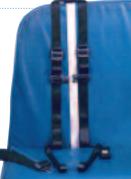

#### LAP BELT REQUIRED: Adjustable 103Z Vest with E-Z-ON® Tether Mount

With a booster no Bus t crotch straps are 7/16" needed to meet tethe FMVSS213 nut. (/

no Bus teth<mark>er hardware:</mark> are 7/16" bolt, 1" washer, eet tether bracket (swivel), 213 nut. (Available to order) **Mounts** for E-Z-ON® Adjustable Vests used in School Buses