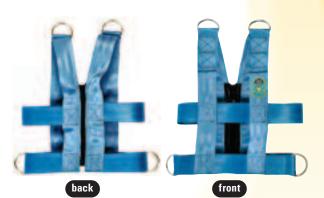

### E-Z-ON<sup>®</sup> Adjustable 203 Vest for School Buses

### The Push Button Adjustable Vest

Mini-Push Buttons adjust with fast connect and easy release.

Bar slides keep busy fingers from adjusting the shoulder straps. Shoulder straps back-thread and lock. Adjustable shoulders straps can lengthen and shorten the vest for a secure fit. The hip strap must remain low around the lap.

#### Model #203

- XS-S Vests have sewn crotch straps that meet NHTSA guidelines
- Meets FMVSS 213
- Must use with E-Z-ON's seat mount, tether mount, floor mount, or wheelchair mount
- Fits ages 2 & up 20-65 lbs.
- Accessories are available
- Replace after crash
- U.S. Pat. #4,226,474

### See page 9 for ordering information

The Parachute logo will always be visible on the front of every E-Z-ON® Vest

Hooks attach to metal slots on the adjustable 203 vest at the shoulder.

Crotch straps must be threaded correctly to lock.