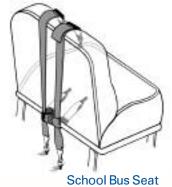

#### School Bus Seat Mount

E-Z-ON® hooks attach to vest D-rings for fast and safe securement.

No hardware or seat belts needed.

#### LAP BELT NOT REQUIRED: Adjustable 203 Vest with Seat Mount

E-Z-ON® hooks attach to metal slots on an adjustable vest at the shoulders, and attach to D-rings on the hip strap.

> XS-S Vests have sewn crotch straps that meet NHTSA guidelines.