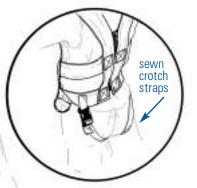

#### Model #103Z

- XXS-M Vests have sewn crotch straps that meet NHTSA guidelines
- Portable or sewn crotch straps are available.
- Meets FMVSS 213
- Must use with E-Z-ON<sup>®</sup>'s seat mount, bus tether mount, floor mount, or wheel chair mount
- Fits ages 2–Adult 20-168 lbs.
- Accessories are available
- Replace after crash
- U.S. Pat. #5,733,014

#### LAP BELT NOT REQUIRED: Adjustable 203 Vest with Seat Mount

E-Z-ON® hooks attach to metal slots on an adjustable vest at the shoulders, and attach to D-rings on the hip strap.

> XS-S Vests have sewn crotch straps that meet NHTSA guidelines.

XS-S-M Vests have permanent crotch straps that meet FMVSS213.