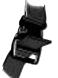

#### School Bus Seat Mount

E-Z-ON® hooks attach to vest D-rings for fast and safe securement.

No hardware or seat belts needed.

#### LAP BELT NOT REQUIRED: Adjustable 203 Vest with Seat Mount

E-Z-ON® hooks attach to metal slots on an adjustable vest at the shoulders, and attach to D-rings on the hip strap.

> XS-S Vests have sewn crotch straps that meet NHTSA guidelines.

## E-Z-ON<sup>®</sup>

E-Z-ON® hooks attach to hip D-rings and/or metal slots for the E-Z-ON® Seat Mount. Snap hooks attach to hip D-rings for the Floor Mount and E-Z-ON® Wheelchair Mount.

E-Z-ON®

**103Z Vest** 