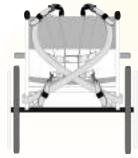

#### E-Z-ON<sup>®</sup> Wheelchair Mount

Use only as a passenger restraint with an E-Z-ON® Vest. This is not a securement for the wheelchair.