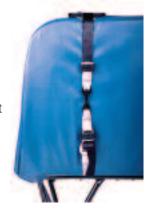

#### School Bus Seat Mount

E-Z-ON® hooks attach to vest D-rings for fast and safe securement.

No hardware or seat belts needed.

#### LAP BELT NOT REQUIRED: Adjustable 203 Vest with Seat Mount

E-Z-ON® hooks attach to metal slots on an adjustable vest at the shoulders, and attach to D-rings on the hip strap.

> XS-S Vests have sewn crotch straps that meet NHTSA guidelines.

## E-Z-ON<sup>®</sup>

E-Z-ON® hooks attach to hip D-rings and/or metal slots for the E-Z-ON® Seat Mount. Snap hooks attach to hip D-rings for the Floor Mount and E-Z-ON® Wheelchair Mount.

E-Z-ON®

**103Z Vest** 