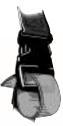

#### LAP BELT REQUIRED: Adjustable 103Z Vest with E-Z-ON® Tether Mount

With a booster no Bus t crotch straps are 7/16" needed to meet tethe FMVSS213 nut. (/

no Bus teth<mark>er hardware:</mark> are 7/16" bolt, 1" washer, eet tether bracket (swivel), 213 nut. (Available to order) **Mounts** for E-Z-ON® Adjustable Vests used in School Buses