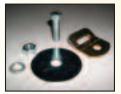

#### LAP BELT REQUIRED: Adjustable 103Z Vest with E-Z-ON® Tether Mount

With a booster no Bus t crotch straps are 7/16" needed to meet tethe FMVSS213 nut. (/

no Bus teth<mark>er hardware:</mark> are 7/16" bolt, 1" washer, eet tether bracket (swivel), 213 nut. (Available to order) **Mounts** for E-Z-ON® Adjustable Vests used in School Buses

#### **E-Z-ON<sup>®</sup> Bus Floor Mount**

D-ring with snap hook