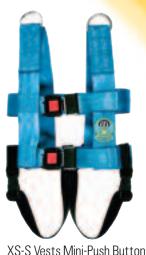

### The Push Button Adjustable Vest

Mini-Push Buttons adjust with fast connect and easy release.

Bar slides keep busy fingers from adjusting the shoulder straps. Shoulder straps back-thread and lock. Adjustable shoulders straps can lengthen and shorten the vest for a secure fit. The hip strap must remain low around the lap.

#### Model #203

- XS-S Vests have sewn crotch straps that meet NHTSA guidelines
- Meets FMVSS 213
- Must use with E-Z-ON's seat mount, tether mount, floor mount, or wheelchair mount
- Fits ages 2 & up 20-65 lbs.
- Accessories are available
- Replace after crash
- U.S. Pat. #4,226,474

#### The Front Closure Push Button Vest

• Push Button closures offer a quick connect and simple release. Easy to adjust chest and waist straps for a secure fit. The Mini-Push button (XS-S) vests are ideal for smaller children 20-65 lbs. Standard push button vests are designed