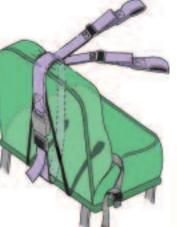

#### School Bus Seat Mount

E-Z-ON® hooks attach to vest D-rings for fast and safe securement.

No hardware or seat belts needed.

#### LAP BELT NOT REQUIRED: Adjustable 203 Vest with Seat Mount

E-Z-ON® hooks attach to metal slots on an adjustable vest at the shoulders, and attach to D-rings on the hip strap.

> XS-S Vests have sewn crotch straps that meet NHTSA guidelines.

## E-Z-ON<sup>®</sup>

E-Z-ON® hooks attach to hip D-rings and/or metal slots for the E-Z-ON® Seat Mount. Snap hooks attach to hip D-rings for the Floor Mount and E-Z-ON® Wheelchair Mount.

E-Z-ON®

**103Z Vest** 