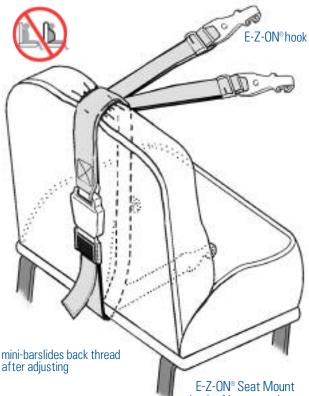

#### LAP BELT REQUIRED: Adjustable 103Z Vest with E-Z-ON® Tether Mount

With a booster no Bus t crotch straps are 7/16" needed to meet tethe FMVSS213 nut. (/

no Bus teth<mark>er hardware:</mark> are 7/16" bolt, 1" washer, eet tether bracket (swivel), 213 nut. (Available to order) **Mounts** for E-Z-ON® Adjustable Vests used in School Buses

#### School Bus Seat Mount

E-Z-ON® hooks attach to vest D-rings for fast and safe securement.

No hardware or seat belts needed.