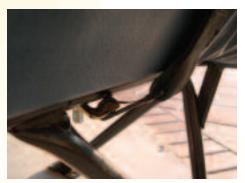

lap belt through the E-Z-ON® vest belt loops. Snap hooks are attached to the vest. The tether hook attaches to the bus tether anchor.

Install the E-Z-ON® tether bracket to the existing seat belt hardware. See picture below. Adjust by pulling the web end through the tilt-lock adjuster. The vest should fit the passenger snug and the tether adjusted without slack.

 The E-Z-ON<sup>®</sup> Bus Tether Mount can secure passengers weighing 20-168 lbs.. Use the E-Z-ON<sup>®</sup> tether bracket to anchor to the bus frame up to 168 lbs.

Snap Hooks

- Snap hooks simply clip on to the vest shoulder D-rings or metal slots on adjustable vests.
- A vehicle belt MUST be used with the E-Z-ON® Bus Tether Mount. The E-Z-ON® Bus Tether Mount secures the upper body.
- The lap belt secures the lower body.



Tether attaches under bus seat, using seat belt hardware or  $E\text{-}Z\text{-}ON^{\text{\tiny (8)}}$  hardware



Tether bracket (swivel) included



Lift up on tilt-lock to adjust tether

### E-Z-ON<sup>®</sup> Floor Mount for School Buses

### The E-Z-On<sup>®</sup> Vest Must Be Used

- This E-Z-ON® Floor Mount is the perfect design that safely restrains children with the E-Z-ON® Vest in school buses.
- The E-Z-ON® Floor Mount should be used for passengers with emotional or behavioral disorders who need additional restraint.
- Children who unbuckle their car seats or seat belts can endanger themselves and distract the bus driver.
- The E-Z-ON® Floor Mount used with the E-Z-ON® Vest creates a safe and secure restraint that exceeds a typical seat belt or 5 pt. car seat.



lift up on t