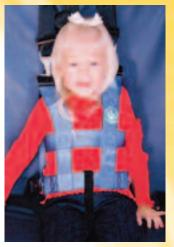

### E-Z-ON<sup>®</sup> Adjustable 103Z Vest for School Buses

The Complete Adjustable Vest that Grows with the Passenger!

#### Model #103Z

- XXS-M Vests have sewn crotch straps that meet NHTSA guidelines
- Portable or sewn crotch straps are available.
- Meets FMVSS 213
- Must use with E-Z-ON<sup>®</sup>'s seat mount, bus tether mount, floor mount, or wheel chair mount
- Fits ages 2–Adult 20-168 lbs.
- Accessories are available
- Replace after crash
- U.S. Pat. #5,733,014

## See page 8 for ordering information

The Parachute logo will always be visible on the front of every E-Z-ON® Vest SLIM ADJUSTER COVERS

NFW

• Adjustable shoulder straps pull easily to lengthen and shorten the vest for a secure fit. The hip strap must remain low around the lap.

front

- Bar slides keep busy fingers from undoing shoulder straps. Shoulder straps back-thread and lock.
- D-rings make securement a snap when using the E-Z-ON<sup>®</sup> Seat Mount, Floor Mount in school buses.
- Adjustable Zipper Panel