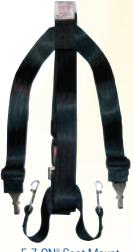

#### LAP BELT REQUIRED: Adjustable 103Z Vest with E-Z-ON® Tether Mount

With a booster no Bus t crotch straps are 7/16" needed to meet tethe FMVSS213 nut. (/

no Bus teth<mark>er hardware:</mark> are 7/16" bolt, 1" washer, eet tether bracket (swivel), 213 nut. (Available to order) **Mounts** for E-Z-ON® Adjustable Vests used in School Buses

#### School Bus Seat Mount

E-Z-ON® hooks attach to vest D-rings for fast and safe securement.

No hardware or seat belts needed.