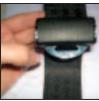

#### School Bus Seat Mount

E-Z-ON® hooks attach to vest D-rings for fast and safe securement.

No hardware or seat belts needed.

## E-Z-ON<sup>®</sup>

E-Z-ON® hooks attach to hip D-rings and/or metal slots for the E-Z-ON® Seat Mount. Snap hooks attach to hip D-rings for the Floor Mount and E-Z-ON® Wheelchair Mount.

E-Z-ON®

**103Z Vest** 