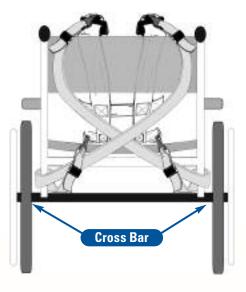

#### E-Z-ON<sup>®</sup> Wheelchair Mount

Use only as a passenger restraint with an E-Z-ON® Vest. This is not a securement for the wheelchair.