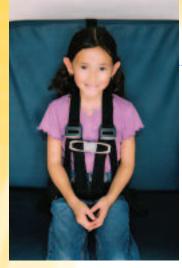

### E-Z-ON<sup>®</sup> Adjustable 103Z Vest for School Buses

The Complete Adjustable Vest that Grows with the Passenger!

#### Model #103Z

- XXS-M Vests have sewn crotch straps that meet NHTSA guidelines
- Portable or sewn crotch straps are available.
- Meets FMVSS 213
- Must use with E-Z-ON<sup>®</sup>'s seat mount, bus tether mount, floor mount, or wheel chair mount
- Fits ages 2–Adult 20-168 lbs.
- Accessories are available
- Replace after crash
- U.S. Pat. #5,733,014

## See page 8 for ordering information

The Parachute logo will always be visible on the front of every E-Z-ON® Vest SLIM ADJUSTER COVERS

NFW

• Adjustable shoulder straps pull easily to lengthen and shorten the vest for a secure fit. The hip strap must remain low around the lap.