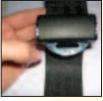

#### School Bus Seat Mount

E-Z-ON® hooks attach to vest D-rings for fast and safe securement.

No hardware or seat belts needed.

## E-Z-ON<sup>®</sup>

E-Z-ON® hooks attach to hip D-rings and/or metal slots for the E-Z-ON® Seat Mount. Snap hooks attach to hip D-rings for the Floor Mount and E-Z-ON® Wheelchair Mount.

E-Z-ON®

**103Z Vest** 