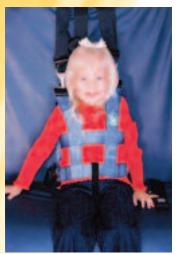

#### **Support System**

E-Z-ON<sup>®</sup> Vest provides support, keeping the passenger upright and secure. E-Z-ON<sup>®</sup> Vests are secured with E-Z-ON<sup>®</sup> Mounts and are tested to restrain children and adults up to 168 lbs.

#### **Security Restraint System**

E-Z-ON<sup>®</sup> Vests are recommended #1 by professionals for children and adults with behavioral, emotional and physical disabilities.

#### Safe Pupil Transport for All Children

E-Z-ON<sup>®</sup> was the very first to design, test and successfully market the "Vest," with the (CamWrap<sup>™</sup>) "Seat Mount System" – the most popular, portable and safest way to secure children on school buses today!