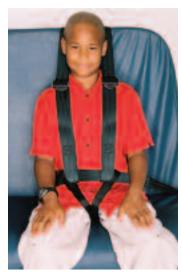

#### **Support System**

E-Z-ON<sup>®</sup> Vest provides support, keeping the passenger upright and secure. E-Z-ON<sup>®</sup> Vests are secured with E-Z-ON<sup>®</sup> Mounts and are tested to restrain children and adults up to 168 lbs.

#### **Security Restraint System**

E-Z-ON<sup>®</sup> Vests are recommended #1 by professionals for children and adults with behavioral, emotional and physical disabilities.