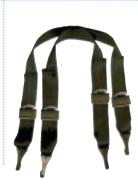

### **Mounting Straps**

| School Bus Seat Mount     | 9  |
|---------------------------|----|
| School Bus Tether Mount   | 10 |
| School Bus Floor Mount    | 11 |
| Wheelchair Mounting Strap | 12 |