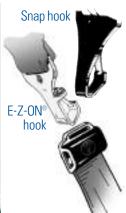

## E-Z-ON<sup>®</sup>

E-Z-ON® hooks attach to hip D-rings and/or metal slots for the E-Z-ON® Seat Mount. Snap hooks attach to hip D-rings for the Floor Mount and E-Z-ON® Wheelchair Mount.

E-Z-ON®

**103Z Vest** 

for

School

**Buses** 

E-Z-ON<sup>®</sup> 101PB Vest

NEW

 Crotch Straps come standard on mini-push button XS-Small vests, meeting NHTSA requirements for FMVSS213.

Snap Hook

portable crotch straps

Snap Hook

<mark>E-Z-ON®</mark> Hook

> portable crotch straps