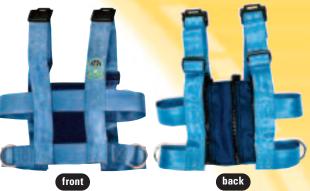

### E-Z-ON<sup>®</sup> Adjustable 103Z Vest for School Buses

The Complete Adjustable Vest that Grows with the Passenger!

#### Model #103Z

- XXS-M Vests have sewn crotch straps that meet NHTSA guidelines
- Portable or sewn crotch straps are available.
- Meets FMVSS 213
- Must use with E-Z-ON<sup>®</sup>'s seat mount, bus tether mount, floor mount, or wheel chair mount
- Fits ages 2–Adult 20-168 lbs.
- Accessories are available
- Replace after crash
- U.S. Pat. #5,733,014

## See page 8 for ordering information

The Parachute logo will always be visible on the front of every E-Z-ON® Vest SLIM ADJUSTER COVERS

NFW

• Adjustable shoulder straps pull easily to lengthen and shorten the vest for a secure fit. The hip strap must remain low around the lap.

front

- Bar slides keep busy fingers from undoing shoulder straps. Shoulder straps back-thread and lock.
- D-rings make securement a snap when using the E-Z-ON<sup>®</sup> Seat Mount, Floor Mount in school buses.
- Adjustable Zipper Panel