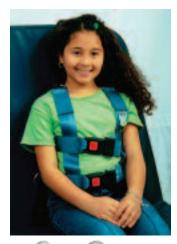

### E-Z-ON<sup>®</sup> Adjustable 103Z Vest for School Buses

The Complete Adjustable Vest that Grows with the Passenger!

#### Model #103Z

- XXS-M Vests have sewn crotch straps that meet NHTSA guidelines
- Portable or sewn crotch straps are available.
- Meets FMVSS 213
- Must use with E-Z-ON<sup>®</sup>'s seat mount, bus tether mount, floor mount, or wheel chair mount
- Fits ages 2–Adult 20-168 lbs.
- Accessories are available
- Replace after crash
- U.S. Pat. #5,733,014

## See page 8 for ordering information

The Parachute logo will always be visible on the front of every E-Z-ON® Vest SLIM ADJUSTER COVERS

NFW

• Adjustable shoulder straps pull easily to lengthen and shorten the vest for a secure fit. The hip strap must remain low around the lap.